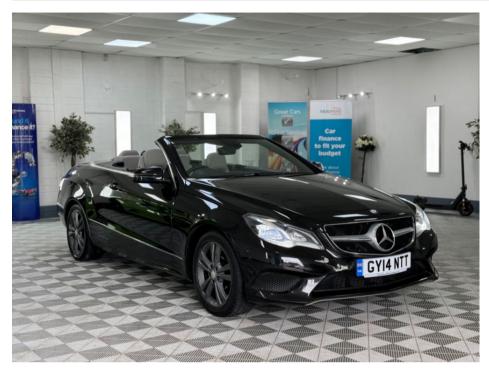

## MERCEDES E-CLASS E220 CDi Convertible Automatic £10,995

Apr 2014 69148 miles Automatic Diesel

## Description

2014 Mercedes E220 CDi Convertible Automatic, Obsidian Black metallic with full leather seats in Alpaca Grey, heated seats, neck level heating (air scarf), leather sports steering wheel, satellite navigation, parking sensors, powered wind deflector, titanium coloured alloy wheels, non smoking private owner, full service history and new MOT. Finance / part exchange available