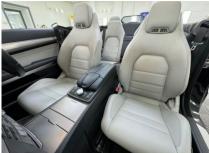

## Description

2014 Mercedes E220 CDi Convertible Automatic, Obsidian Black metallic with full leather seats in Alpaca Grey, heated seats, neck level heating (air scarf), leather sports steering wheel, satellite navigation, parking sensors, powered wind deflector, titanium coloured alloy wheels, non smoking private owner, full service history and new MOT. Finance / part exchange available