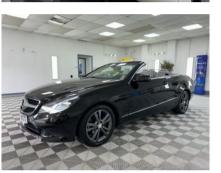

## MERCEDES E-CLASS E220 CDi Convertible Automatic £10,995

Apr 2014 69148 miles Automatic Diesel

## Description

2014 Mercedes E220 CDi Convertible Automatic, Obsidian Black metallic with full leather seats in Alpaca Grey, heated seats, neck level heating (air scarf), leather sports steering wheel, satellite navigation, parking sensors, powered wind deflector, titanium coloured alloy wheels, non smoking private owner, full service history and new MOT. Finance / part exchange available