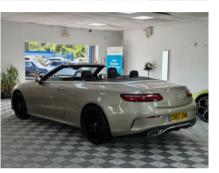

## MERCEDES E-CLASS E220d Convertible AMG Line 'Premium' pack £21,995

Mar 2018 42000 miles Automatic Diesel

## Description

Being sold with the personalised number plate CH57 JAN, 2018 Mercedes E220d Convertible AMG Line 'Premium' pack, Aragonite Silver premium paint, Black leather and alcantara interior, heated seats, neck level heating (air scarf), electric seats and steering column with memory settings, satellite navigation, LED interior lighting, reversing camera with parking sensors, keyless start etc, great looking car in these colours..! Finance / part exchange available.