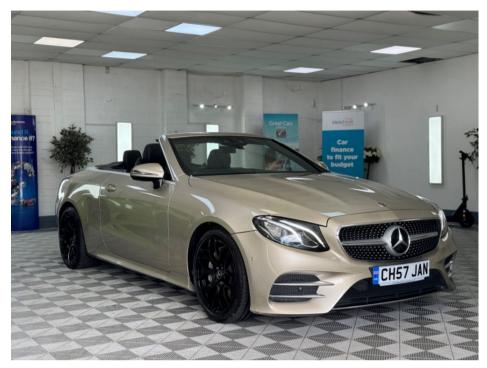

## MERCEDES E-CLASS E220d Convertible AMG Line 'Premium' pack £21,995

Mar 2018 42000 miles Automatic Diesel

## Description

Being sold with the personalised number plate CH57 JAN, 2018 Mercedes E220d Convertible AMG Line 'Premium' pack, Aragonite Silver premium paint, Black leather and alcantara interior, heated seats, neck level heating (air scarf), electric seats and steering column with memory settings, satellite navigation, LED interior lighting, reversing camera with parking sensors, keyless start etc, great looking car in these colours..! Finance / part exchange available.