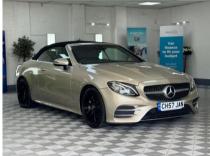

## MERCEDES E-CLASS E220d Convertible AMG Line 'Premium' pack £21,995

Mar 2018 42000 miles Automatic Diesel

## Description

Being sold with the personalised number plate CH57 JAN, 2018 Mercedes E220d Convertible AMG Line 'Premium' pack, Aragonite Silver premium paint, Black leather and alcantara interior, heated seats, neck level heating (air scarf), electric seats and steering column with memory settings, satellite navigation, LED interior lighting, reversing camera with parking sensors, keyless start etc, great looking car in these colours..! Finance / part exchange available.