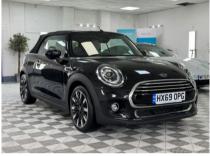

## MINI CONVERTIBLE 1.5 Cooper 'Exclusive' Automatic Convertible £18,795

Sep 2019

5100 miles

Automatic

Petrol

## Description

JUST 5,100 MILES AND ONE OWNER FROM NEW...!!!'69 plate Mini 1.5 Cooper 'Exclusive' Convertible Automatic, metallic Blue Black with beautiful lvory quilted leather, unmarked diamond cut alloys, heated seats, keyless start, multifunction steering wheel, thick padded sports steering wheel with contrasting stitching, Xenon lights, satellite navigation etc, finance / part exchange available.