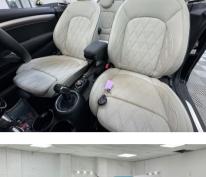

## Description

JUST 5,100 MILES AND ONE OWNER FROM NEW...!!!'69 plate Mini 1.5 Cooper 'Exclusive' Convertible Automatic, metallic Blue Black with beautiful lvory quilted leather, unmarked diamond cut alloys, heated seats, keyless start, multifunction steering wheel, thick padded sports steering wheel with contrasting stitching, Xenon lights, satellite navigation etc, finance / part exchange available.