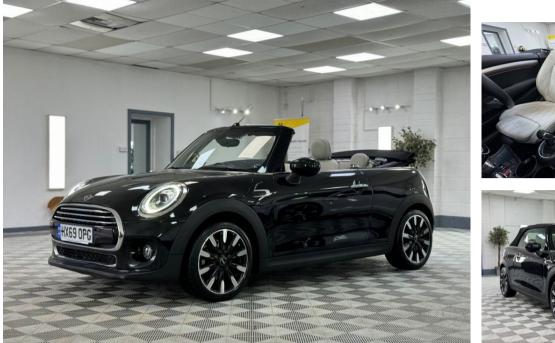

## MINI CONVERTIBLE 1.5 Cooper 'Exclusive' Automatic Convertible £18,795

Sep 2019

5100 miles

Automatic

Petrol

## Description

JUST 5,100 MILES AND ONE OWNER FROM NEW...!!!'69 plate Mini 1.5 Cooper 'Exclusive' Convertible Automatic, metallic Blue Black with beautiful lvory quilted leather, unmarked diamond cut alloys, heated seats, keyless start, multifunction steering wheel, thick padded sports steering wheel with contrasting stitching, Xenon lights, satellite navigation etc, finance / part exchange available.