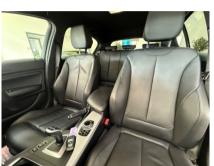

## Description

BMW M140i Shadow Edition auto, '69 plate, Estoril Blue with full Black leather sports seats, factory Grey mirrors, Harmon Kardon stereo, heated seats, parking sensors, upgraded staggered fitment alloy wheels (optional factory alloys are available), just 2 owners from new with th last owner being a lady, full service history and immaculate throughout, never smoked in and no pets.! Finance / part exchange available