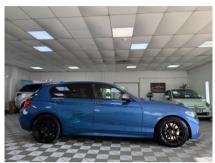

## BMW 1 SERIES M140I SHADOW EDITION £20,995

Sep 2019 55828 miles Automatic Petrol

## Description

BMW M140i Shadow Edition auto, '69 plate, Estoril Blue with full Black leather sports seats, factory Grey mirrors, Harmon Kardon stereo, heated seats, parking sensors, upgraded staggered fitment alloy wheels (optional factory alloys are available), just 2 owners from new with th last owner being a lady, full service history and immaculate throughout, never smoked in and no pets.! Finance / part exchange available