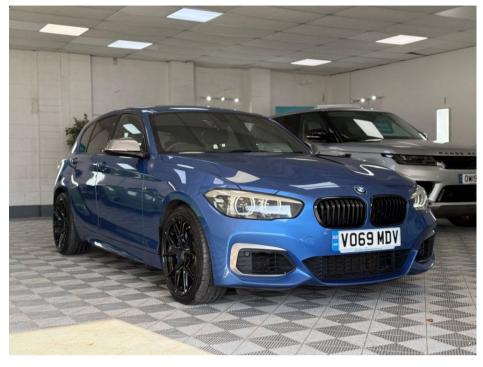

## BMW 1 SERIES M140I SHADOW EDITION £20,995

Sep 2019 55828 miles Automatic Petrol

## Description

BMW M140i Shadow Edition auto, '69 plate, Estoril Blue with full Black leather sports seats, factory Grey mirrors, Harmon Kardon stereo, heated seats, parking sensors, upgraded staggered fitment alloy wheels (optional factory alloys are available), just 2 owners from new with th last owner being a lady, full service history and immaculate throughout, never smoked in and no pets.! Finance / part exchange available