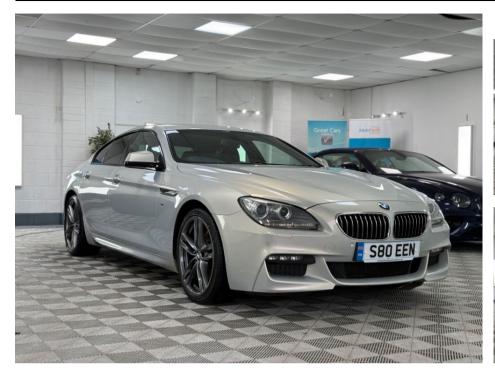

## BMW 6 SERIES 640D M SPORT GRAN COUPE £16,795

Jan 2015 42299 miles Automatic Diesel

## Description

2015 (incl personalised plate) BMW 640d M-Sport Gran Coupe, special order Moonstone 'individual' pearlescent paint, Black Dakota leather sports seats, extended leather to dash and doors with contrasting stitching, 20" titanium coloured alloy wheels, heated front and rear seats, electric seats with memory settings, reversing camera, satellite navigation, keyless start, privacy glass etc, fabulous car in a beautiful colour, privately owned, service history and MOT until August 2025. Finance / part exchange available, sale to include personalised number plate.