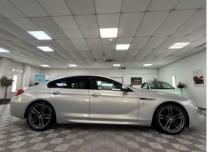

## BMW 6 SERIES 640D M SPORT GRAN COUPE £16,795

Jan 2015 42299 miles Automatic Diesel

## Description

2015 (incl personalised plate) BMW 640d M-Sport Gran Coupe, special order Moonstone 'individual' pearlescent paint, Black Dakota leather sports seats, extended leather to dash and doors with contrasting stitching, 20" titanium coloured alloy wheels, heated front and rear seats, electric seats with memory settings, reversing camera, satellite navigation, keyless start, privacy glass etc, fabulous car in a beautiful colour, privately owned, service history and MOT until August 2025. Finance / part exchange available, sale to include personalised number plate.