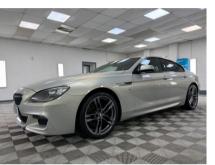

## BMW 6 SERIES 640D M SPORT GRAN COUPE £16,795

Jan 2015 42299 miles Automatic Diesel

## Description

2015 (incl personalised plate) BMW 640d M-Sport Gran Coupe, special order Moonstone 'individual' pearlescent paint, Black Dakota leather sports seats, extended leather to dash and doors with contrasting stitching, 20" titanium coloured alloy wheels, heated front and rear seats, electric seats with memory settings, reversing camera, satellite navigation, keyless start, privacy glass etc, fabulous car in a beautiful colour, privately owned, service history and MOT until August 2025. Finance / part exchange available, sale to include personalised number plate.