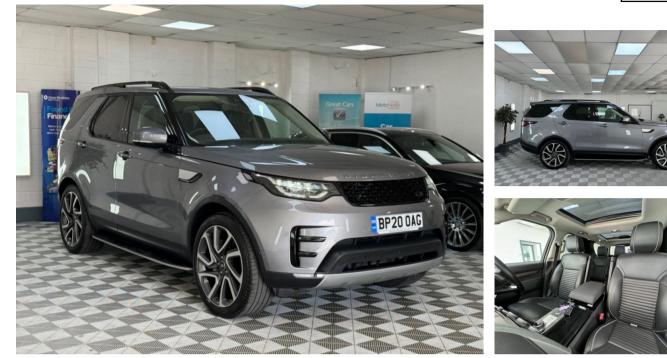

## LAND ROVER DISCOVERY 3.0 SD6 HSE £34,995

Mar 2020

62696 miles

## Description

2020 Discovery 3.0 SD6 HSE Auto, Corris Grey metallic with black leather, contrasting piping and stitching, 22" diamond cut satin finish alloy wheels (which are as new), twin glass roofs, upgraded front grill, 7 seats, roof rails, side steps, LED headlights, privacy glass, Meridian sound system, electric seats with memory settings, reversing camera, DAB radio, heated seats, powered tailgate, LR rubber overmats etc, THESE ARE EXCEPTIONAL VALUE FOR MONEY...!!! Just one private owner from new with full LR service history and has just been serviced. Finance / part exchange available.