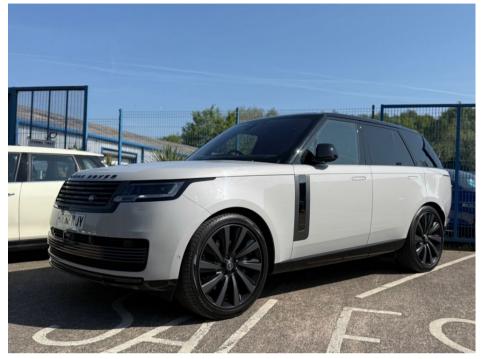

## LAND ROVER RANGE ROVER P530 SV £109,995

May 2022 32711 miles Automatic Petrol

## Description

This car has extended LR warranty until May 2026. stunning Range Rover P530 SV...! Barasco Grey (Crayon) with extended soft nappa leather, sliding glass panoramic roof, leather headlining, 23" satin Grey with Gloss Black alloys, electric seats with memory setting front and rear, hot stone massage seats, heads up display, power cost doors, Meridian Signature sound system, 3D surround camera, exclusive class comfort rear seat, boot area seating (suite), cabin air purification etc...the list goes on and on..massive spec...! Finance / part exchange available. THIS WAS A £200K CAR WHEN NEW...!Only just arrived and awaiting preparation.