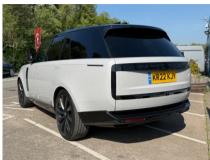

## LAND ROVER RANGE ROVER P530 SV £109,995

May 2022 32711 miles Automatic Petrol

## Description

This car has extended LR warranty until May 2026. stunning Range Rover P530 SV...! Barasco Grey (Crayon) with extended soft nappa leather, sliding glass panoramic roof, leather headlining, 23" satin Grey with Gloss Black alloys, electric seats with memory setting front and rear, hot stone massage seats, heads up display, power cost doors, Meridian Signature sound system, 3D surround camera, exclusive class comfort rear seat, boot area seating (suite), cabin air purification etc...the list goes on and on..massive spec...! Finance / part exchange available. THIS WAS A £200K CAR WHEN NEW...!Only just arrived and awaiting preparation.