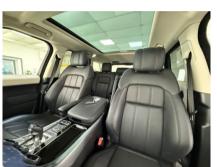

## Description

2021 Range Rover Sport D300 HSE 'Silver Edition', Arctic White with Black exterior styling pack, Black soft perforated nappa leather, glass panoramic roof, ivory headlining, 21" alloy wheels, heated front and rear seats and heated steering wheel, refrigerated centre console, Meridian sound system, satellite navigation with reversing camera, privacy glass, just one owner from new with full service history, also just had the service..! Finance / part exchange available. just arrived