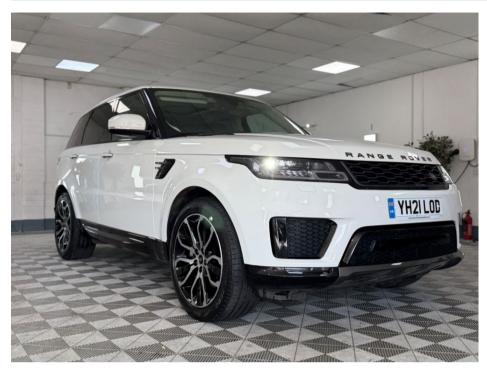

## LAND ROVER RANGE ROVER SPORT HSE SILVER MHEV £39,995

Mar 2021 30600 miles Automatic Diesel

## Description

2021 Range Rover Sport D300 HSE 'Silver Edition', Arctic White with Black exterior styling pack, Black soft perforated nappa leather, glass panoramic roof, ivory headlining, 21" alloy wheels, heated front and rear seats and heated steering wheel, refrigerated centre console, Meridian sound system, satellite navigation with reversing camera, privacy glass, just one owner from new with full service history, also just had the service..! Finance / part exchange available. just arrived