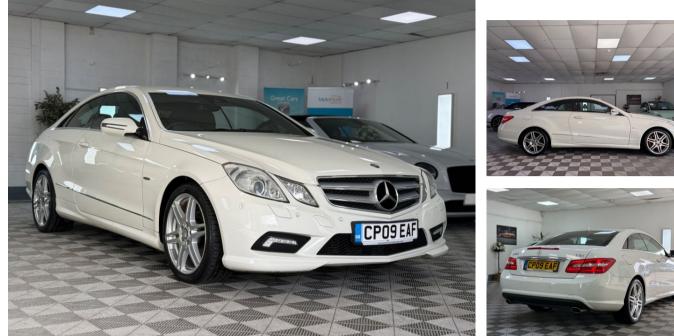

## MERCEDES E-CLASS E350 CDI BLUEEFFICIENCY SPORT £8,995

Jun 2009

44100 miles

## Description

Mercedes E350 CDi Sport Coupe Auto, White with Black leather and White stitching, orthopaedic seats, AMG alloys, heated seats, AMG alloys, park distance control, never smoked in and no pets..! fastidiously maintained with full service history. This is a beautiful car..! please view the video to appreciate how nice this car is...!